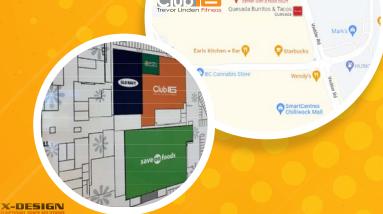

COTTONWOOD CENTRE UNIT #430 - 45585 LUCKAKUCK WAY

TORQUE

Trevor Linden Fitness featuring She's FITI

Visit trevorlindenfitness.com to learn more

- She's FIT! (Women's only side within the club)
  - Precor Cardio with individual screens
- (Treadmills, Ellipticals, Steppers, Bikes & Recumbent Bikes plus more)
  - Precor Resolute Circuit
- Hoist Roc It Circuit
  - Hoist Roc It Plate Loaded Line
- Precor Free Weight Equipment
  - Torque Functional, Strength & Workout Sections on both sides of club
- Turf areas on both sides of club
  - Torque Tank Areas
- Personal Training Area
  - Private Showers & Changing Booths
- Large Locker Rooms
  - Club16 Retail Area
- Wellness Area, services include Red Light Therapy, Infrared Sauna, Hydro Massage & Tanning\*
  - Various Memberships available including Multi Usage option\*
    - \* Only available with Elite Plus membership