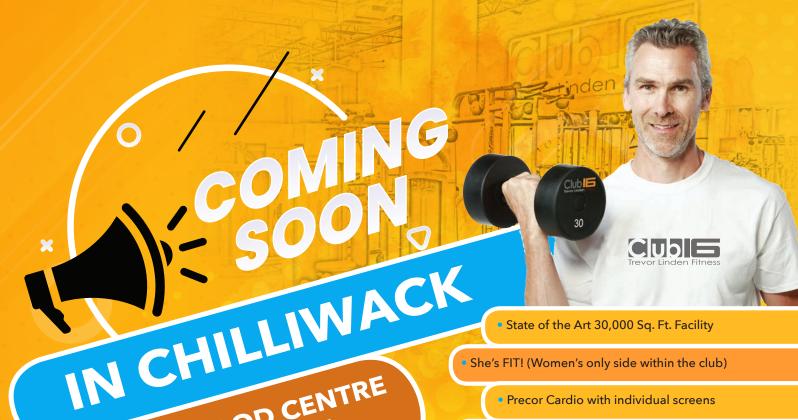

COTTONWOOD CENTRE UNIT #430 - 45585 LUCKAKUCK WAY

TORQUE

Trevor Linden Fitness featuring She's FITI

Visit trevorlindenfitness.com to learn more

- She's FIT! (Women's only side within the club)
  - Precor Cardio with individual screens
- (Treadmills, Ellipticals, Steppers, Bikes & Recumbent Bikes plus more)
  - Precor Resolute Circuit
- Hoist Roc It Circuit
  - Hoist Roc It Plate Loaded Line
- Precor Free Weight Equipment
  - Torque Functional, Strength & Workout Sections on both sides of club
- Turf areas on both sides of club
  - Torque Tank Areas
- Personal Training Area
  - Private Showers & Changing Booths
- Large Locker Rooms
  - Club16 Retail Area
- Wellness Area, services include Red Light Therapy, Infrared Sauna, Hydro Massage & Tanning\*
  - Various Memberships available including Multi Usage option\*
    - \* Only available with Elite Plus membership