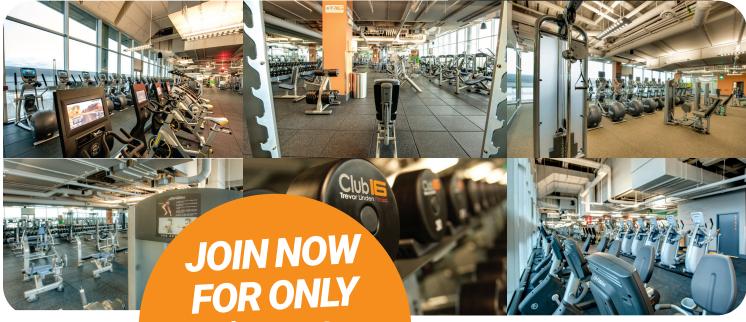

## JUST LOOK AT WHAT WE HAVE TO OFFER:

- Over 80 pieces of state-of-art Precor Cardiovascular Equipment
- · Cardio with private TVs, Internet and Email
- · Large Free Weight and Selectorized Machine area
- Functional Training Equipment
- She's Fit! Express A complete women's only health club within the Club
- Club offers full Waterfront & North Shore Mountain Views
- · Personal Training Packages
- Full Locker Rooms, Private Change Rooms and Showers
- · Unlimited Stand up Tanning
- Hydro Massage
- and much more!

SCAN THE QR CODE TO JOIN ONLINE TODAY!

**DROP IN WORKOUTS \$20/WORKOUT** 

PER WEEK