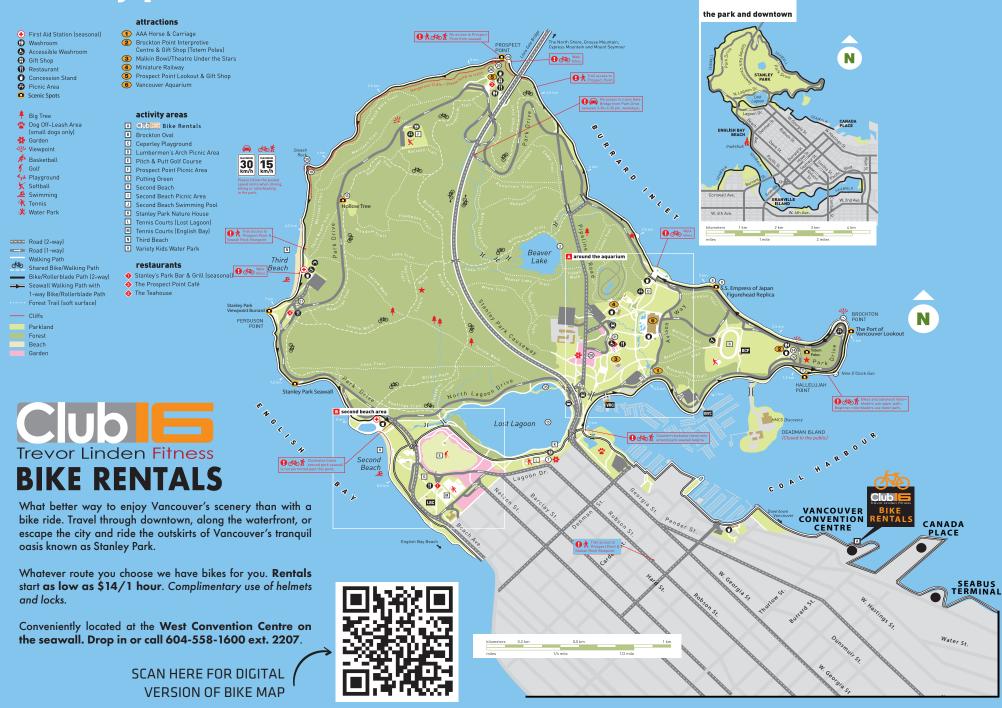

## stanley park





## JUST LOOK AT WHAT WE HAVE TO OFFER:

- Over 80 pieces of state-of-art Precor Cardiovascular Equipment
- · Cardio with private TVs, Internet and Email
- · Large Free Weight and Selectorized Machine area
- Functional Training Equipment
- She's Fit! Express A complete women's only health club within the Club
- Club offers full Waterfront & North Shore Mountain Views
- · Personal Training Packages
- Full Locker Rooms, Private Change Rooms and Showers
- · Unlimited Stand up Tanning
- Hydro Massage
- and much more!





SCAN THE QR CODE TO JOIN ONLINE TODAY!



**DROP IN WORKOUTS \$20/WORKOUT** 

PER WEEK