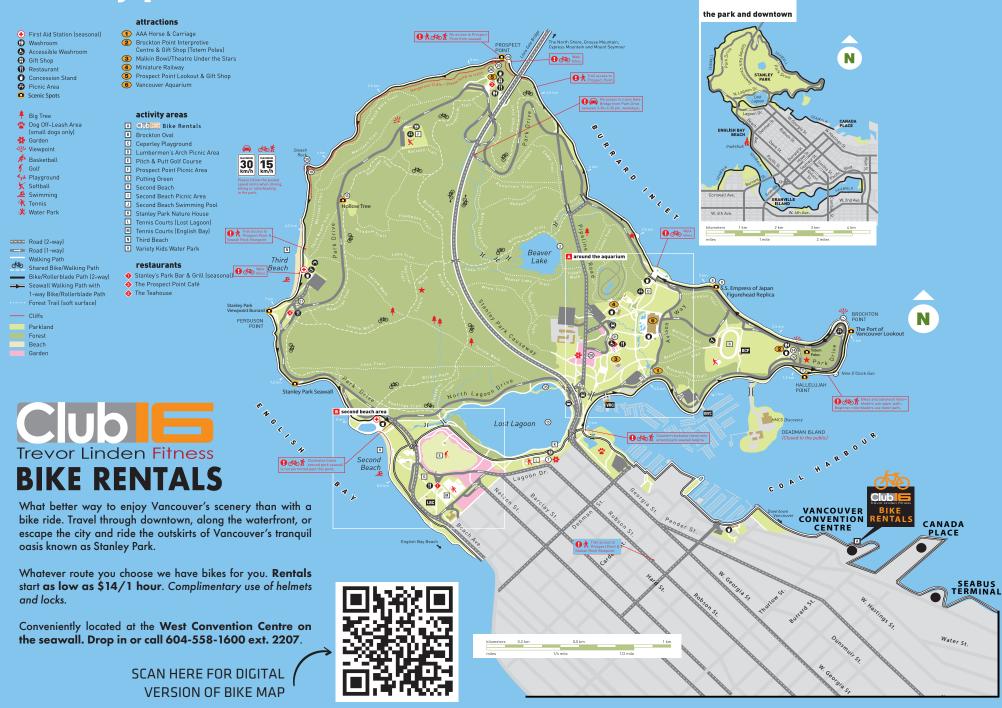

## stanley park





## JUST LOOK AT WHAT WE HAVE TO OFFER:

- Over 80 pieces of state-of-art Precor Cardiovascular Equipment
- · Cardio with private TVs, Internet and Email
- · Large Free Weight and Selectorized Machine area
- Functional Training Equipment
- She's Fit! Express A complete women's only health club within the Club
- Club offers full Waterfront & North Shore Mountain Views
- Personal Training Packages
- Full Locker Rooms, Private Change Rooms and Showers
- · Unlimited Stand up Tanning
- · Hydro Massage
- and much more!





**DROP IN WORKOUTS \$20/WORKOUT** 

SCAN THE OR CODE TO JOIN ONLINE TODAY!